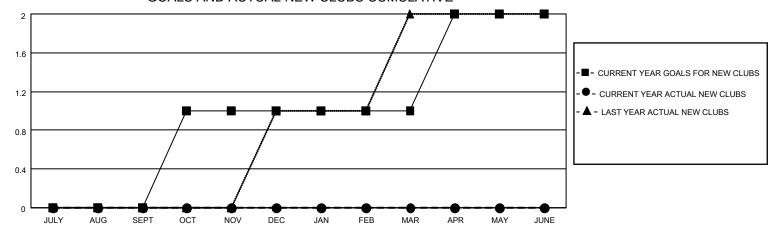

### District 5M 1

| Clubs RESULTS FOR 2021-2022 |   |   |   | Members  RESULTS FOR 2021-2022 |    |    |    |
|-----------------------------|---|---|---|--------------------------------|----|----|----|
|                             |   |   |   |                                |    |    |    |
| JULY/AUG/SEPT               | 0 | 0 | 0 | JULY/AUG/SEPT                  | 45 | 23 | 12 |
| OCT/NOV/DEC                 | 1 | 0 | 0 | OCT/NOV/DEC                    | 65 | 0  | 0  |
| JAN/FEB/MAR                 | 0 | 0 | 0 | JAN/FEB/MAR                    | 45 | 0  | 0  |
| APR/MAY/JUNE                | 1 | 0 | 0 | APR/MAY/JUNE                   | 60 | 0  | 0  |

### GOALS AND ACTUAL NEW CLUBS CUMULATIVE