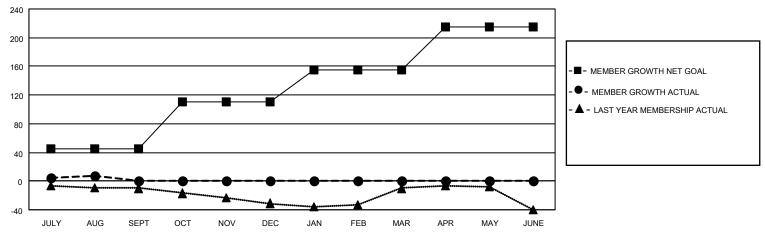

### District 5M 1

| Clubs RESULTS FOR 2021-2022 |   |   |   | Members  RESULTS FOR 2021-2022 |    |    |    |
|-----------------------------|---|---|---|--------------------------------|----|----|----|
|                             |   |   |   |                                |    |    |    |
| JULY/AUG/SEPT               | 0 | 0 | 0 | JULY/AUG/SEPT                  | 45 | 23 | 12 |
| OCT/NOV/DEC                 | 1 | 0 | 0 | OCT/NOV/DEC                    | 65 | 0  | 0  |
| JAN/FEB/MAR                 | 0 | 0 | 0 | JAN/FEB/MAR                    | 45 | 0  | 0  |
| APR/MAY/JUNE                | 1 | 0 | 0 | APR/MAY/JUNE                   | 60 | 0  | 0  |

### GOALS AND ACTUAL MEMBERS CUMULATIVE

| DROPPED CLUBS: 0 |    | 9 CLUBS OF 52 ADDED 1 OR<br>MORE NEW MEMBERS | GENDER DISTRIBUTION                 |                |  |
|------------------|----|----------------------------------------------|-------------------------------------|----------------|--|
|                  |    | MALE 1,240                                   |                                     | 1,240 (72.56%) |  |
|                  |    |                                              | FEMALE 469 (27.44%)                 |                |  |
| DROPPED MEMBERS  |    |                                              | NON BINARY                          | 0 (0.00%)      |  |
| BROTT ED WEWBERG |    |                                              | PREFER NOT TO ANSWER 0 (0.00%)      |                |  |
| DECEASED         | 1  |                                              |                                     | (0.00.1)       |  |
| CLUB CANCELLED   | 0  | CLICK HERE FOR CUMULATIVE                    | TOTAL FAMILY UNIT MEMBERS           | 309            |  |
| OTHER            | 11 | MEMBERSHIP DATA                              |                                     |                |  |
| TOTAL            | 12 |                                              | FAMILY MEMBERS PAYING HALF DUES 159 |                |  |
|                  |    |                                              |                                     |                |  |